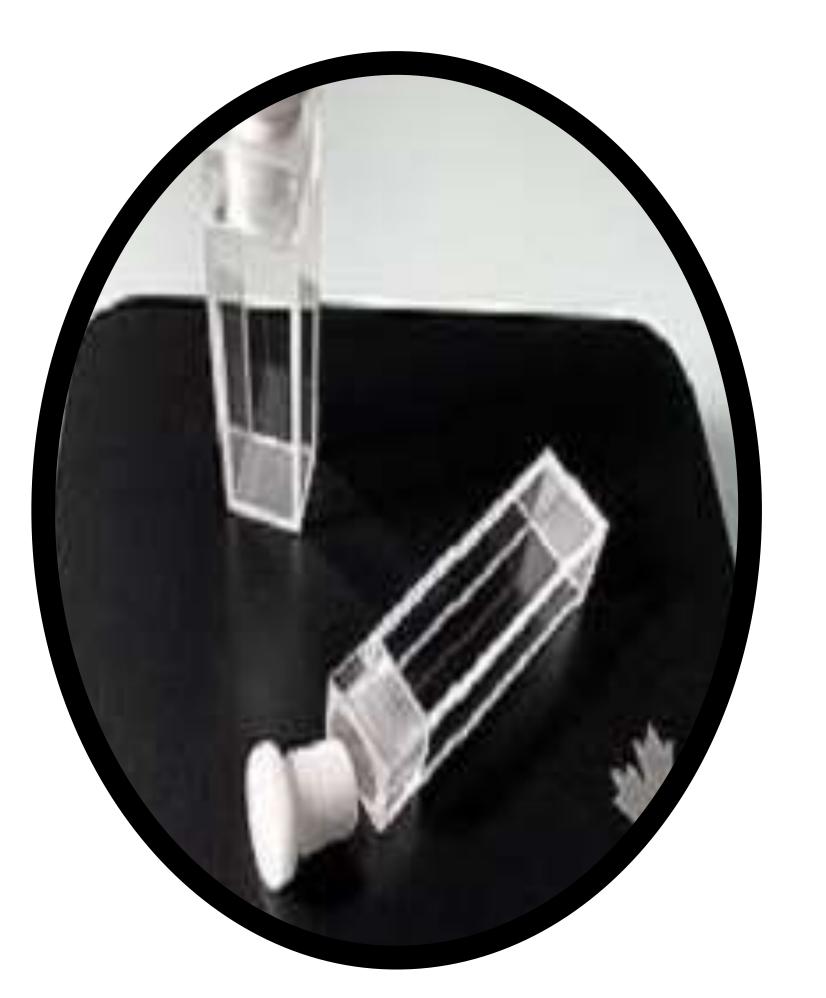

Quartz cuvettes are high-precision, durable laboratory tools used for optical measurements. Offering excellent transparency and resistance, they ensure accurate results in spectroscopy and other scientific applications requiring superior material clarity.