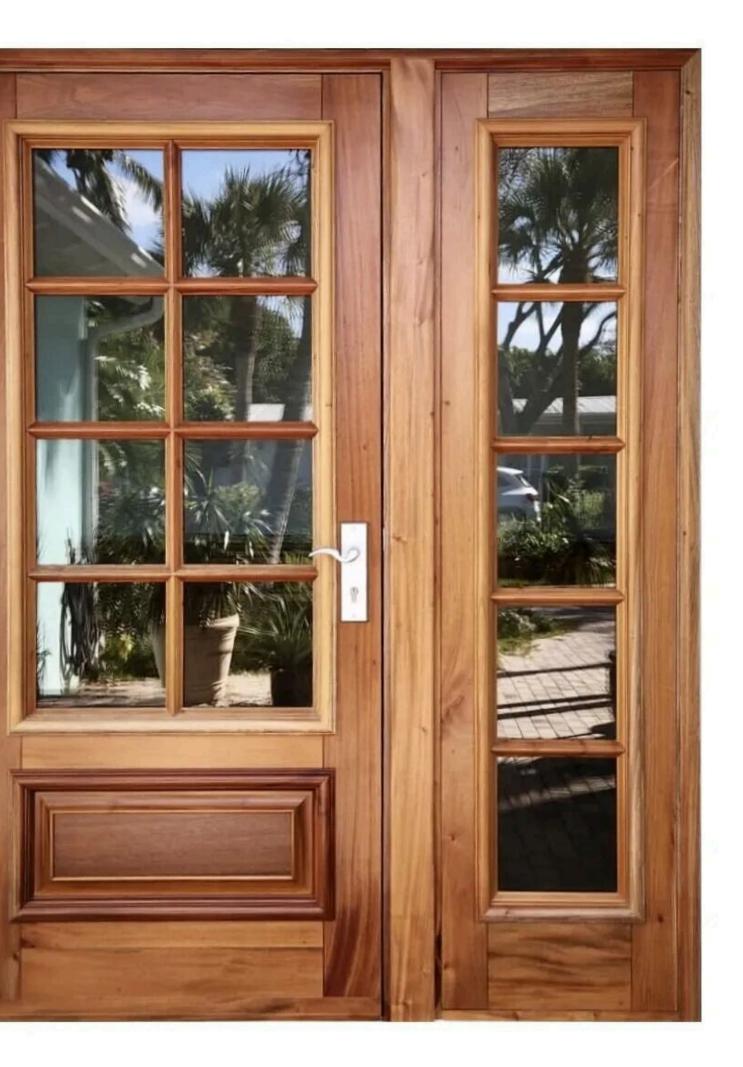

### MAHOGANY SOLID INTERIOR DOORS

Bellini

bellinimastercraft.com

WELCOME TO OUR PLATFORM WHERE **CRAFTSMANSHIP MEETS INNOVATION IN BRINGING TIMELESS AND FUNCTIONAL DOOR SOLUTIONS FOR EVERY SPACE. OUR SPECIALTY IS CURATING AN EXCLUSIVE RANGE OF LUXURY WOOD DOORS, FROM MODERN FRONT WOOD DOORS TO MAHOGANY SOLID INTERIOR DOORS, TAILORED TO ENHANCE THE BEAUTY AND** FUNCTIONALITY OF YOUR HOME OR BUSINESS.

# ABOUT US

bellinimastercraft.com

Mahogany solid interior doors are high-quality, durable doors made from solid mahogany wood, known for its rich, deep color and elegant appearance. These doors are often used in residential and commercial spaces to add a touch of luxury and sophistication. Mahogany is a dense hardwood, making these doors both sturdy and resistant to wear and tear. They offer excellent sound insulation, privacy, and aesthetic appeal, making them popular choices for living rooms, bedrooms, and office spaces.