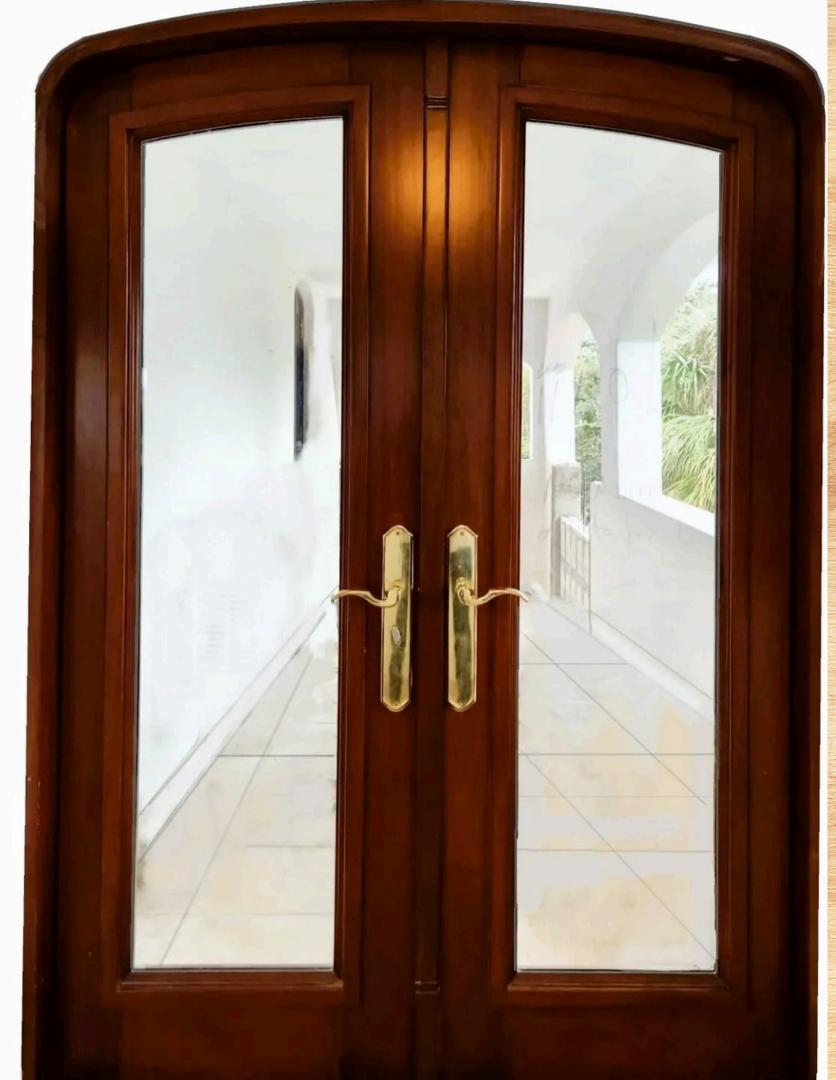

### MAHOGANY SOLID INTERIOR DOORS

Bellini

bellinimastercraft.com

WELCOME TO OUR PLATFORM WHERE **CRAFTSMANSHIP MEETS INNOVATION IN BRINGING TIMELESS AND FUNCTIONAL DOOR SOLUTIONS FOR EVERY SPACE. OUR SPECIALTY IS CURATING AN EXCLUSIVE RANGE OF LUXURY WOOD DOORS, FROM MODERN FRONT WOOD DOORS TO MAHOGANY SOLID INTERIOR DOORS, TAILORED TO ENHANCE THE BEAUTY AND** FUNCTIONALITY OF YOUR HOME OR BUSINESS.

# ABOUT US

bellinimastercraft.com

Mahogany solid interior doors are high-quality, durable doors made from solid mahogany wood, known for its rich, deep color and elegant appearance. These doors are often used in residential and commercial spaces to add a touch of luxury and sophistication. Mahogany is a dense hardwood, making these doors both sturdy and resistant to wear and tear. They offer excellent sound insulation, privacy, and aesthetic appeal, making them popular choices for living rooms, bedrooms, and office spaces.