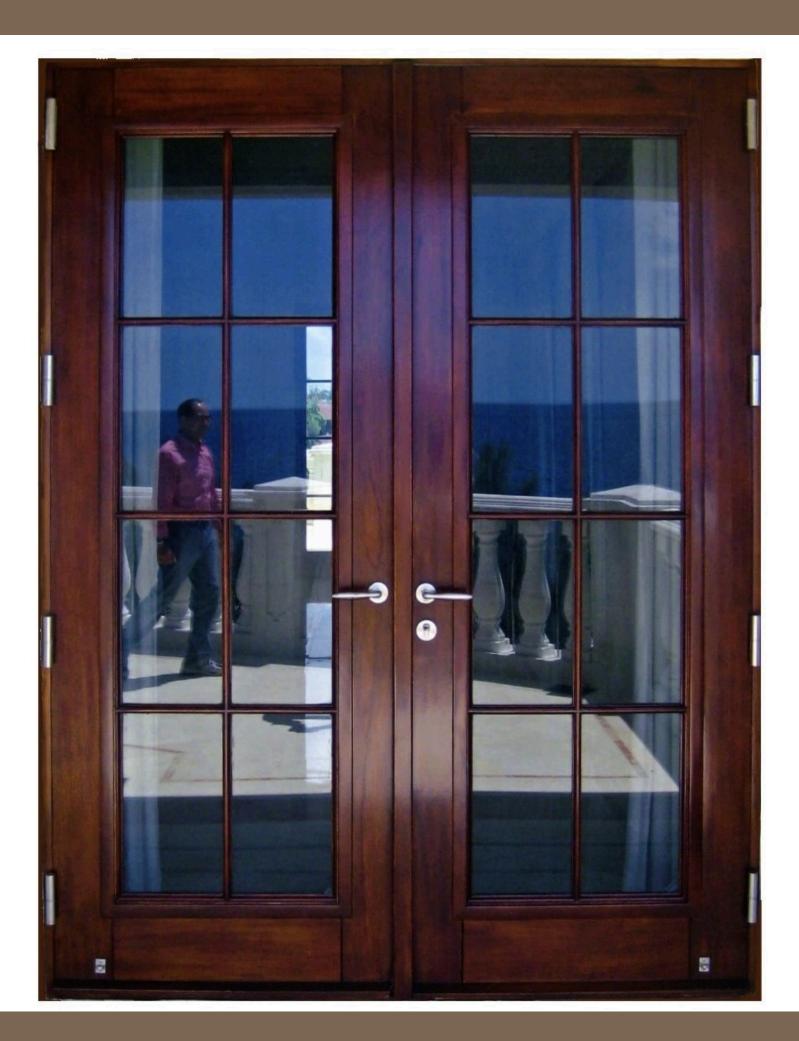

### MAHOGANY SOLID INTERIOR DOORS

Bellini

bellinimastercraft.com

WELCOME TO OUR PLATFORM WHERE **CRAFTSMANSHIP MEETS INNOVATION IN BRINGING TIMELESS AND FUNCTIONAL DOOR SOLUTIONS FOR EVERY SPACE. OUR SPECIALTY IS CURATING AN EXCLUSIVE RANGE OF LUXURY WOOD DOORS, FROM MODERN FRONT WOOD DOORS TO MAHOGANY SOLID INTERIOR DOORS, TAILORED TO ENHANCE THE BEAUTY AND** FUNCTIONALITY OF YOUR HOME OR BUSINESS.

# ABOUT US

bellinimastercraft.com

Mahogany solid interior doors are high-quality, durable doors made from solid mahogany wood, known for its rich, deep color and elegant appearance. These doors are often used in residential and commercial spaces to add a touch of luxury and sophistication. Mahogany is a dense hardwood, making these doors both sturdy and resistant to wear and tear. They offer excellent sound insulation, privacy, and aesthetic appeal, making them popular choices for living rooms, bedrooms, and office spaces.