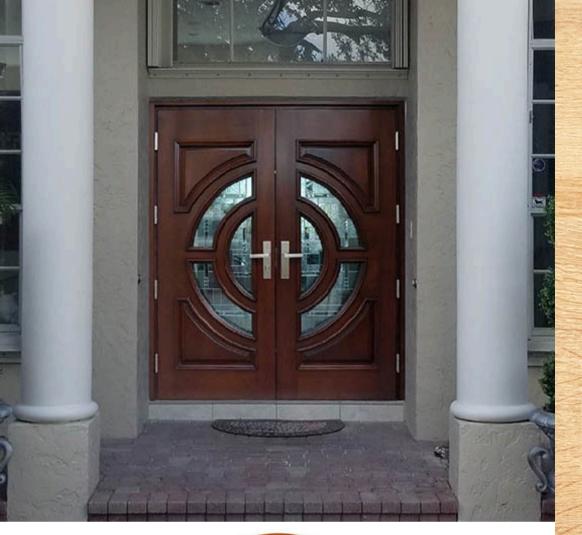

### MAHOGANY SOLID INTERIOR DOORS

Bellini

bellinimastercraft.com

WELCOME TO OUR PLATFORM WHERE **CRAFTSMANSHIP MEETS INNOVATION IN BRINGING TIMELESS AND FUNCTIONAL DOOR SOLUTIONS FOR EVERY SPACE. OUR SPECIALTY IS CURATING AN EXCLUSIVE RANGE OF LUXURY WOOD DOORS, FROM MODERN FRONT WOOD DOORS TO MAHOGANY SOLID INTERIOR DOORS, TAILORED TO ENHANCE THE BEAUTY AND** FUNCTIONALITY OF YOUR HOME OR BUSINESS.

# ABOUT US

bellinimastercraft.com

Mahogany solid interior doors are high-quality, durable doors made from solid mahogany wood, known for its rich, deep color and elegant appearance. These doors are often used in residential and commercial spaces to add a touch of luxury and sophistication. Mahogany is a dense hardwood, making these doors both sturdy and resistant to wear and tear. They offer excellent sound insulation, privacy, and aesthetic appeal, making them popular choices for living rooms, bedrooms, and office spaces.