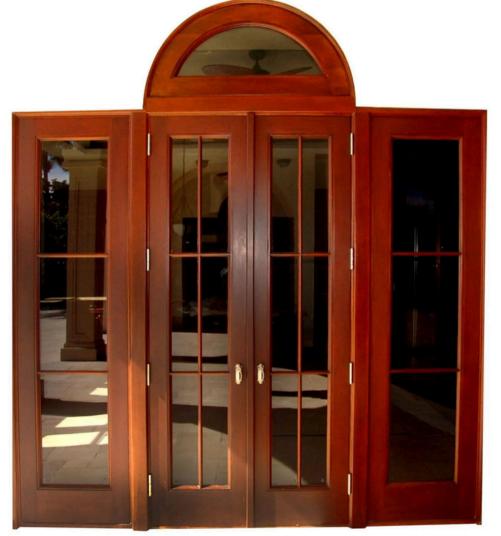

### MAHOGANY SOLID INTERIOR DOORS

Bellini

bellinimastercraft.com

WELCOME TO OUR PLATFORM WHERE **CRAFTSMANSHIP MEETS INNOVATION IN BRINGING TIMELESS AND FUNCTIONAL DOOR SOLUTIONS FOR EVERY SPACE. OUR SPECIALTY IS CURATING AN EXCLUSIVE RANGE OF LUXURY WOOD DOORS, FROM MODERN FRONT WOOD DOORS TO MAHOGANY SOLID INTERIOR DOORS, TAILORED TO ENHANCE THE BEAUTY AND** FUNCTIONALITY OF YOUR HOME OR BUSINESS.

# ABOUT US

bellinimastercraft.com

Mahogany solid interior doors are high-quality, durable doors made from solid mahogany wood, known for its rich, deep color and elegant appearance. These doors are often used in residential and commercial spaces to add a touch of luxury and sophistication. Mahogany is a dense hardwood, making these doors both sturdy and resistant to wear and tear. They offer excellent sound insulation, privacy, and aesthetic appeal, making them popular choices for living rooms, bedrooms, and office spaces.