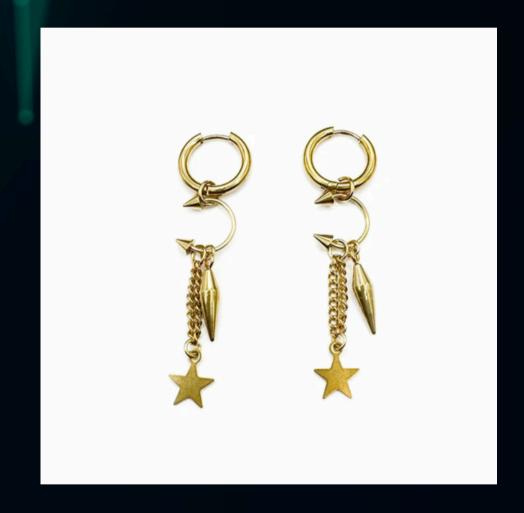

## EARRINGS

Trinity Luxe Mini Sterling Silver Double Hoop Earrings
With Star Charms

Aelin Luxe 18k Gold Plated Statement Dangle Star Charm Hoop Earrings

Siren Luxe 18k Gold Plated Pearl Studded Hoop Earrings