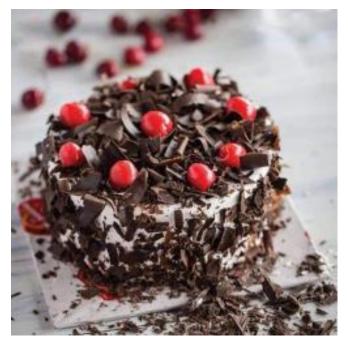

## Why Choose Black Forest Cake?

Originating from the Black Forest region in Germany, this cake is a harmonious blend of:

- Chocolate Sponge: Light and moist, forming the perfect base.
- Whipped Cream: Generously layered, adding a creamy texture.
- Cherries: Tart and sweet, they add a burst of flavor.
- Chocolate Shavings: For that extra crunch and visual appeal.

# **Explore Our Black Forest Cake Collection**

At Gift Across India, we offer a diverse range of Black Forest Cakes to cater to every preference:

- Heart-Shaped Black Forest Cake (1 Kg): Priced at ₹1499, this cake is perfect for romantic occasions, symbolizing love and sweetness.
- Delicious Black Forest Cake: A classic choice that never goes out of style.