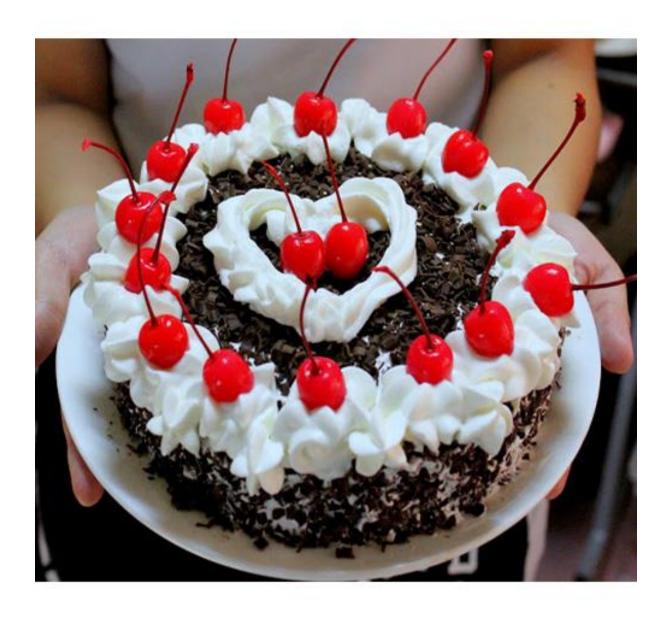

# **Explore Our Black Forest Cake Collection**

At Gift Across India, we offer a diverse range of Black Forest Cakes to cater to every preference:

- Heart-Shaped Black Forest Cake (1 Kg): Priced at ₹1499, this cake is perfect for romantic occasions, symbolizing love and sweetness.
- Delicious Black Forest Cake: A classic choice that never goes out of style.