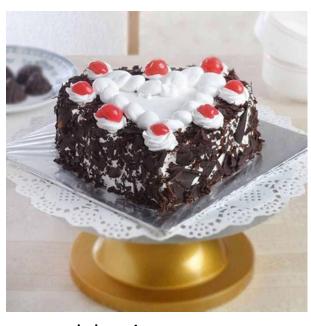

# **Explore Our Black Forest Cake Collection**

At Gift Across India, we offer a diverse range of Black Forest Cakes to cater to every preference:

- Heart-Shaped Black Forest Cake (1 Kg): Priced at ₹1499, this cake is perfect for romantic occasions, symbolizing love and sweetness.
- Delicious Black Forest Cake: A classic choice that never goes out of style.