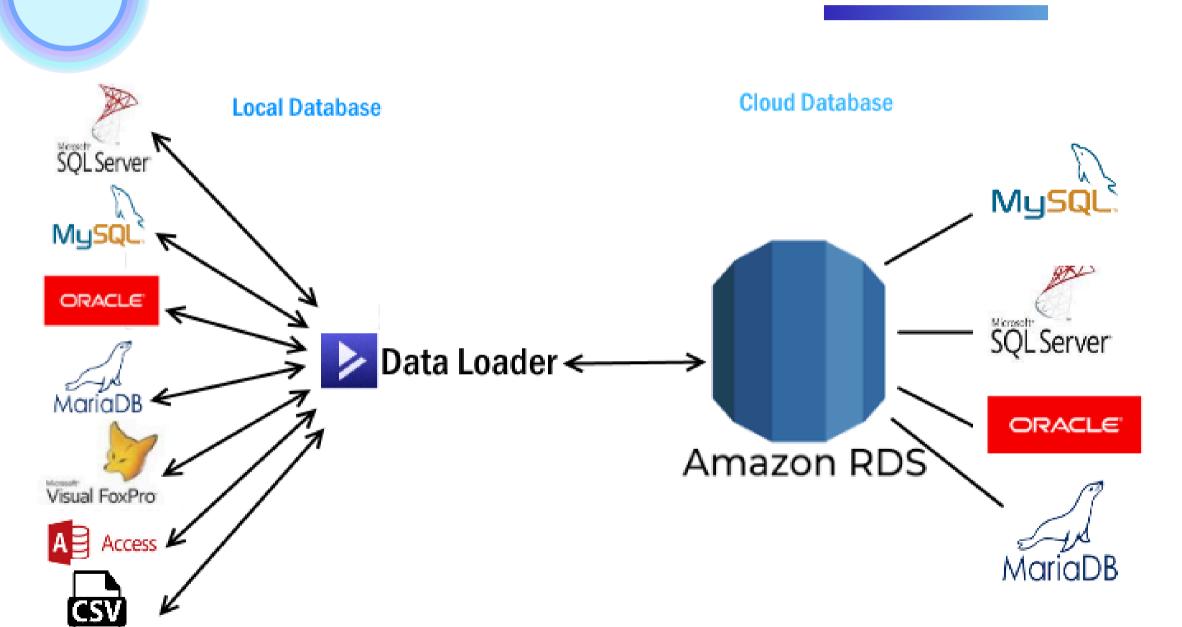

# 

Data Loader is a tool that simplifies importing, exporting, and managing large volumes of data, enabling efficient data transfers between systems with ease, accuracy, and minimal manual effort.